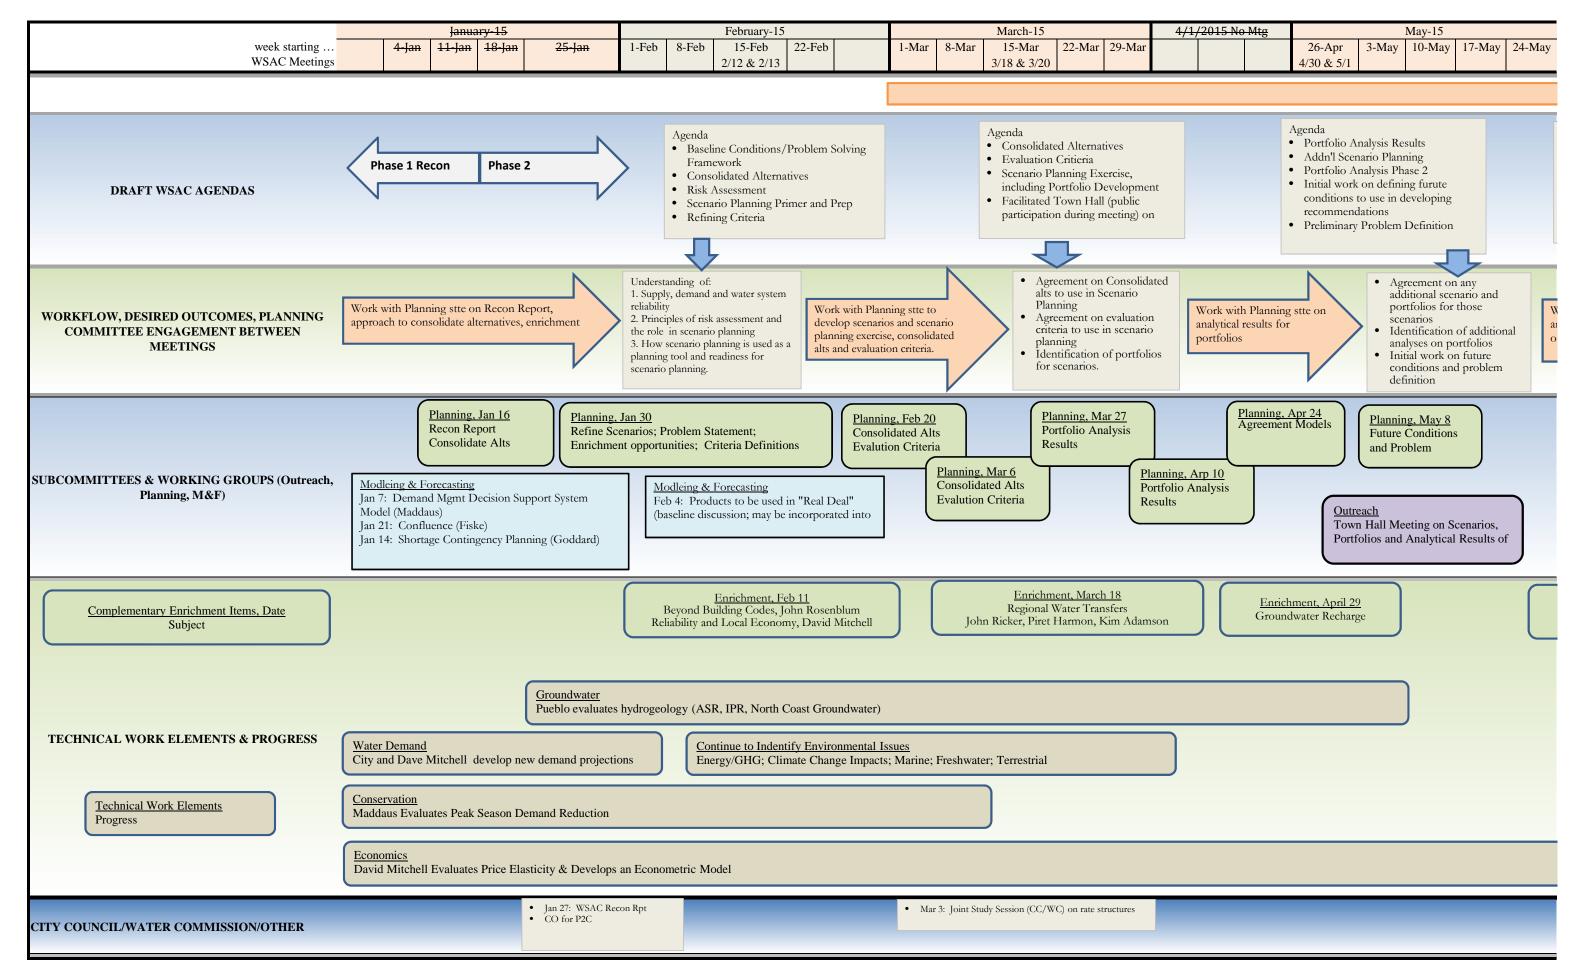

## Agenda Item 5a

| June-15                                                                                                                                                                                                                |           |         |                                                                                | July-15   |        |                       |                   |       | A                    | August-15 |        |        | September-15       |                      |        |        |                    | October            |       | ctober-15 | er-15         |  |
|------------------------------------------------------------------------------------------------------------------------------------------------------------------------------------------------------------------------|-----------|---------|--------------------------------------------------------------------------------|-----------|--------|-----------------------|-------------------|-------|----------------------|-----------|--------|--------|--------------------|----------------------|--------|--------|--------------------|--------------------|-------|-----------|---------------|--|
| 31-May 7-Jun 6/11 & 6/12                                                                                                                                                                                               | 14-Jun    | 21-Jun  | 28-Jun 28-                                                                     | Jun 5-Jul | 12-Jul | 19-Jul<br>7/23 & 7/24 | 26-Jul            | 2-Aug | 9-Aug<br>8/13 & 8/14 | 16-Aug    | 23-Aug | 30-Aug | 30-Aug             | 6-Sep<br>9/10 & 9/11 | 13-Sep | 20-Sep | 27-Sep             | 27-Sep 9/30 & 10/2 | 4-Oct | 11-Oct    | 18-Oct 25-Oct |  |
|                                                                                                                                                                                                                        | AGRE      | EMENT D | EVELOPM                                                                        | ENT PROCE | SS     |                       |                   |       |                      |           |        |        |                    |                      |        |        |                    |                    |       |           |               |  |
| Agenda  Identifying Future Conditions to be used for developing recommendations  Draft Problem Definition  First cut of work on Portfolio needed to meet agreed upon future  Review and Discussion of Model Agreements |           |         | Agenda  • Additional Portfolio Analysis (if needed)  • Begin work on Agreement |           |        |                       | Agenda • Agreemen |       |                      |           |        |        | Agenda • Agreement |                      |        |        | Agenda • Agreement |                    |       |           |               |  |
| Vork with Planning stte or<br>nalytical results for portfo<br>n future conditions and pr                                                                                                                               | lios, and | >       |                                                                                |           |        |                       |                   |       |                      |           |        |        |                    |                      |        |        |                    |                    |       |           |               |  |
|                                                                                                                                                                                                                        |           |         |                                                                                |           |        |                       |                   |       |                      |           |        |        |                    |                      |        |        |                    |                    |       |           |               |  |
| Potential Enrichment, T. Carbon/Energy                                                                                                                                                                                 | BD        |         |                                                                                |           |        |                       |                   |       |                      |           |        |        |                    |                      |        |        |                    |                    |       |           |               |  |
|                                                                                                                                                                                                                        |           |         |                                                                                |           |        |                       |                   |       |                      |           |        |        |                    |                      |        |        |                    |                    |       |           |               |  |
|                                                                                                                                                                                                                        |           |         |                                                                                |           |        |                       |                   |       |                      |           |        |        |                    |                      |        |        |                    |                    |       |           |               |  |
|                                                                                                                                                                                                                        |           |         |                                                                                |           |        |                       |                   |       |                      |           |        |        |                    |                      |        |        |                    |                    |       |           |               |  |